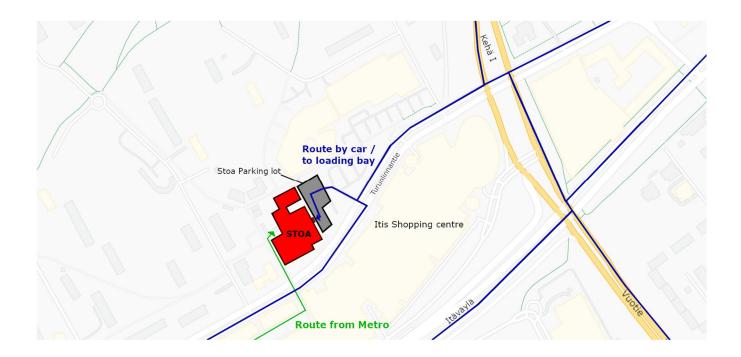

# ENTRANCE/PARKING (ARTIST/CREW)

Upon arrival, please contact the Janitor Office (tel. +358 40 160 3755).

There is a parking lot next to Stoa (see the driving instructions), ask Janitor for the parking permit upon arrival.

# **DRIVING INSTRUCTIONS**

Address for GPS: Turunlinnantie 1, Helsinki Finland.

Metro and bus station are located in Shopping Center Itis, 300m away from Stoa.